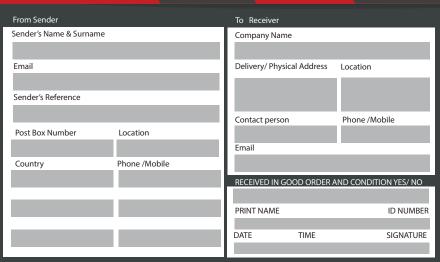

#### BRAND MANUAL

**CLIENT: DELIGHT EXPRESS** 

WORK: BRAND MANUAL &

**VEHICLE BRANDING** 

TRADE: COURIER & FREIGHT

**SERVICES** 

| WE HAVE SEEN AND AGREE TO THE STANDARD<br>CONDITIONS OF CARRIAGE OF DELIGHT EXPRESS<br>COURIER & FREIGHT SERVICES<br>PRINT NAME |            |                   |  |  |  |
|---------------------------------------------------------------------------------------------------------------------------------|------------|-------------------|--|--|--|
| COMPANY                                                                                                                         | NAME       |                   |  |  |  |
|                                                                                                                                 |            |                   |  |  |  |
| DATE                                                                                                                            | TIME       | SIGNTAURE         |  |  |  |
|                                                                                                                                 |            |                   |  |  |  |
| RECEIVED<br>FREIGHT S                                                                                                           |            | EXPRESS COURIER & |  |  |  |
| PRINT NAM                                                                                                                       | 1E         |                   |  |  |  |
|                                                                                                                                 |            |                   |  |  |  |
| VEHICE PLA                                                                                                                      | ATE NUMBER |                   |  |  |  |
|                                                                                                                                 |            |                   |  |  |  |
| DATE                                                                                                                            | TIME       | SIGNTAURE         |  |  |  |
|                                                                                                                                 |            |                   |  |  |  |