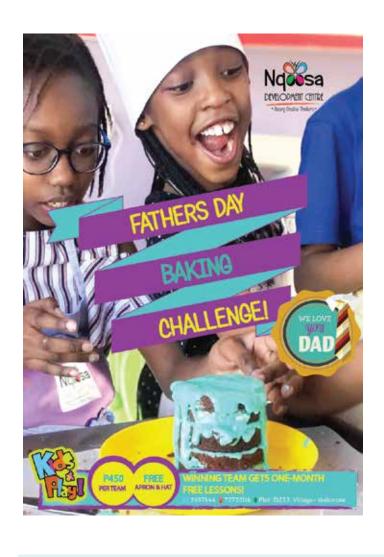

## MARKETING FLYERS

CLIENT: NQOOSA DEVELOPMENT

CENTRE

WORK: FLYER DESIGN & OSH

**NOTIFICATIONS LAYOUT** 

TRADE: DEVELOPMENT

**CENTRE** 