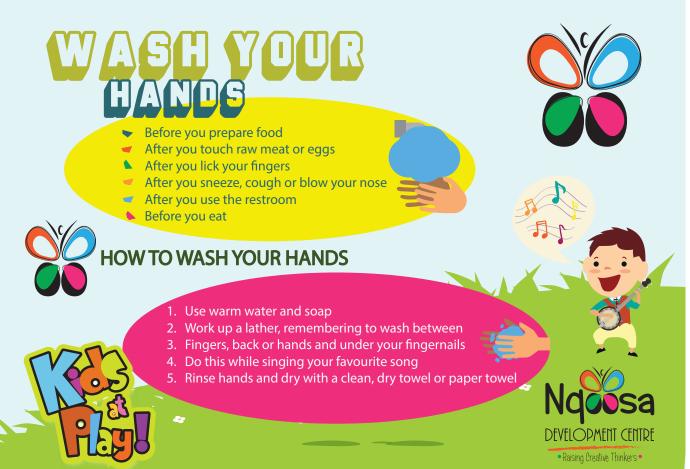

## MARKETING FLYERS

CLIENT: NQOOSA DEVELOPMENT

CENTRE

WORK: FLYER DESIGN & OSH

**NOTIFICATIONS LAYOUT** 

TRADE: DEVELOPMENT

**CENTRE** 